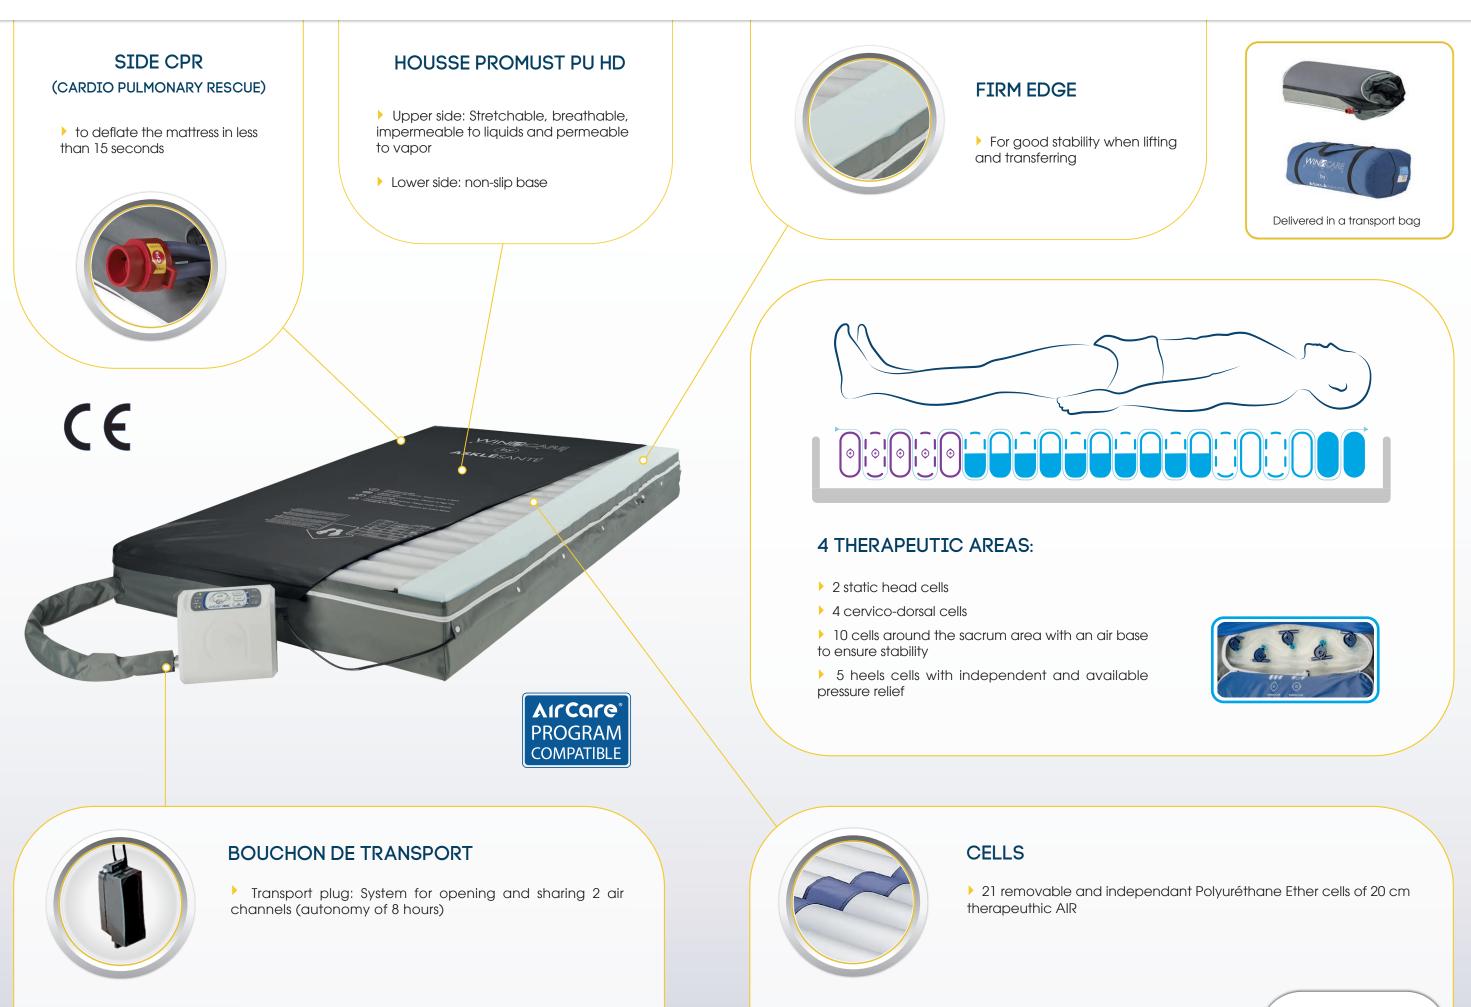

PREVENTION OF **MEDIUM TO HIGH** PRESSURE ULCER RISKS

MADE IN

PATIENT BEDRIDDEN FROM **10 TO 15 HOURS A DAY** 

PATIENT WEIGHT: 100 TO 270 KG

2 WIDTHS: 120 CM OR 140 CM

#### PUMP

- Patented system of automatic and continuous calculation of inflation pressure according to patient's morphology
- Technology based on alternating pressure 1 cell in 2
- > 3 modes: dynamic, static low pressure, care
- Comfort settings: customization of comfort and seating position adjustment
- Visual and audible alarms
- Compatible AIRCARE program

#### **PLUF** THERAPEUTIC EFFECTIVENESS

- Management of the sitting position
- Automatic and continuous calculation of inflation pressure
- Heel-position load releases as standard
- 2 therapeutical mode : static low pressure or alternating (1 cells to 2)

#### O CONFORTABLE

Comfort adjustment whatever the mode used or the position of the patient

VINZICAR

- 2 widths available
- Firm edge for good stability when lifting and transferring

- Automatic keyboard lock
- Cable bushing optiona

### TECHNICAL CARACTETISTICS

|                                                               | REFERENCE    | DIMENSIONS             | PATIENT<br>WEIGHT                          | FIRE<br>STANDARDS                      | KEY FEATURE                                                                                                                                                                                                                                                                                                                                                                                                                         |
|---------------------------------------------------------------|--------------|------------------------|--------------------------------------------|----------------------------------------|-------------------------------------------------------------------------------------------------------------------------------------------------------------------------------------------------------------------------------------------------------------------------------------------------------------------------------------------------------------------------------------------------------------------------------------|
| (pump + overlay)<br>Promust PU HD cover<br>For 120cm wode bed | VAXT/XXL-120 | 195 x 117<br>x 20.5 cm |                                            |                                        | Mattress<br>Side CPR<br>21 removable and independant Polyuréthane<br>Ether (300 u)cells of 20 cm therapeuthic AIR<br>4 therapeuthic areas : 2 static head celles, -<br>cervico-dorsal cells, 10 cells around the sacrum area<br>with air base, 5 heel relief cells<br>Foam wedge<br>Pump                                                                                                                                            |
|                                                               |              |                        | 100 to<br>270 Kg<br>195 x 137<br>x 20.5 cm | EN 597-1 & 2<br>GPEM D1 90<br>Classe D | Dimensions : 22 x 25 x 11.5 cm<br>Weight : 2.7 kg<br>technology based on alternating pressure 1 cell in :<br>over a complete cycle from 14 to 20 minutes                                                                                                                                                                                                                                                                            |
| (pump + overlay)<br>Promust PU HD cover<br>For 140cm wode bed | VAXT/XXL-140 |                        |                                            |                                        | Patented system of automatic and continuou<br>calculation of inflation pressure<br>Comfort adjustment<br>Visual and audible alarms<br>Flow > 8:/min<br>Electrical power supplu : 220 - 240 V - 50 Hz<br>Class II type BF<br>Average consumption 5 Wh<br>Pump decibels: Acoustic pressure according to N<br>EN3744: <35 dBA<br>Electric and electromagnetic compliance according<br>to the standards IEC 60601-1 Ed.3; IEC 60601-1-2 |