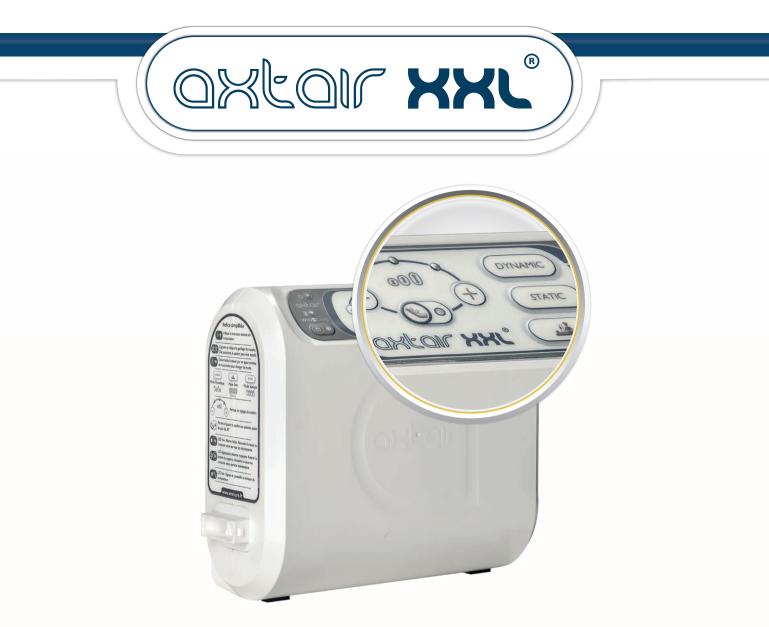

#### PUMP

- Patented system of automatic and continuous calculation of inflation pressure according to patient's morphology
- Technology based on alternating pressure 1 cell in 2
- > 3 modes: dynamic, static low pressure, care
- Comfort settings: customization of comfort and seating position adjustment
- Visual and audible alarms
- Compatible AIRCARE program

#### PLUSE EASY-TO-USE

- Intuitive compressor interface
- Simplified operating instructions for the compressor
- > Technical diagnostic assistance with QR code
- Nursing mode for caregivers

#### O CONFORTABLE

Comfort adjustment whatever the mode used or the position of the patient

VINZICAR

- 2 widths available
- Firm edge for good stability when lifting and transferring

- Automatic keyboard lock
- Cable bushing optiona