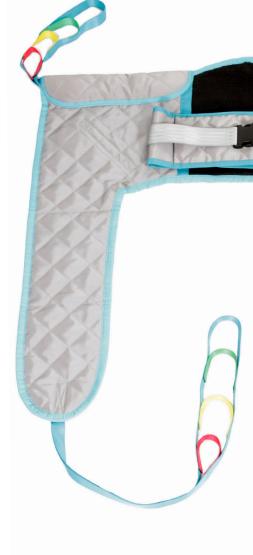

# **FEATURES**

- The sling has a large opening around lower body, which makes toileting and changing of clothes easier.
- The sling provides good support under the thigh and the back of pelvis to the shoulder blade.
- The sling ensures a good upright posture that facilitates the positioning of the user.
- · Toilet sling has split padded leg straps.
- Location pocket for better sling fitting when sitting in a wheelchair.
- · Straps on both sides of the sling to help the carer moving the user.