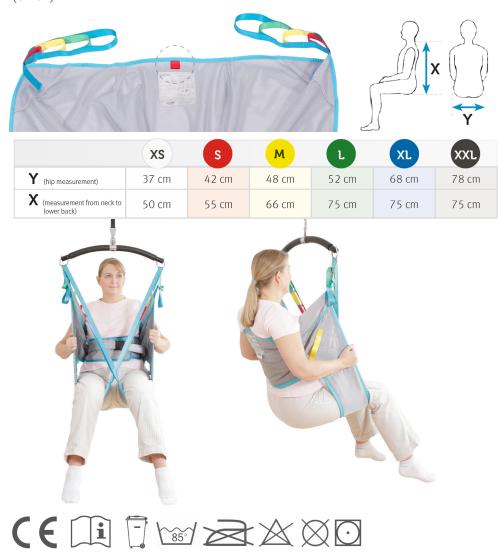

# **SLING SIZE GUIDE**

The sling has a coloured strap on upper back with size and midline mark, which ensures correct placement of the sling.

Colour code is presented on the size chart.

The image below shows a red colour code, which means that the sling is in size S (Small):

### **SPECIFICATIONS**

SWL: 275 kg

Material: Polyester

Sizes: XS-S-M-L-XL-XXL