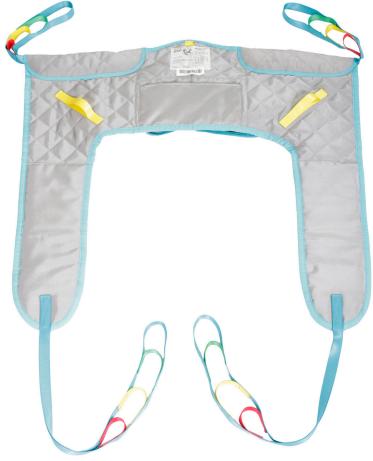

Perfect half sling, allowing good contact between the user and the carer

# **FEATURES**

- The sling has a large opening around lower body, which makes toileting and changing of clothes easier.
- The sling provides good support under the thigh and the back of pelvis to the shoulder blade.
- The sling ensures a good upright posture that facilitates the positioning of the user.
- · Toilet sling has split padded leg straps.
- Location pocket for better sling fitting when sitting in a wheelchair.
- · Straps on both sides of the sling to help the carer moving the user.