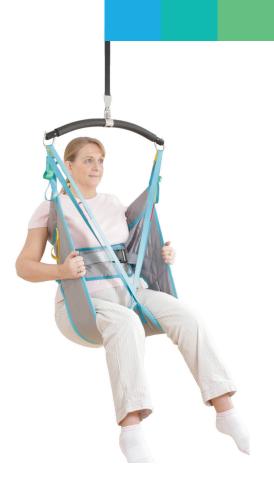

Perfect half sling, allowing good contact between the user and the carer

#### **USAGE**

- · For transfers to and from the toilet.
- · For users with a good control of the head and torso.
- For transfers from a sitting or semi-sitting position.
- · Used for transfers in mobile and stationary hoists.