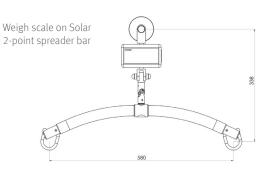

## Key standard functions

On/Off/Zero/Tare button Hold button Big display Weighing capability up to 300 kg Accuracy of 0,1kg

On/Off/Zero/Tare and Hold buttons

Big display

Easy to use and read

| Version                                       | Lift       | Mounting method | Item no.  |
|-----------------------------------------------|------------|-----------------|-----------|
| Weigh scale without spreader bar              | Luna       | Strap           | 017-00133 |
| Weigh scale with 2 point spreader bar (58 cm) | Luna/Solar | Bayonet         | 017-00117 |
| Weigh scale with 2 point spreader bar (48 cm) | Luna/Solar | Bayonet         | 017-00144 |
| Weigh scale with 3 point spreader bar         | Luna/Solar | Bayonet         | 017-00143 |