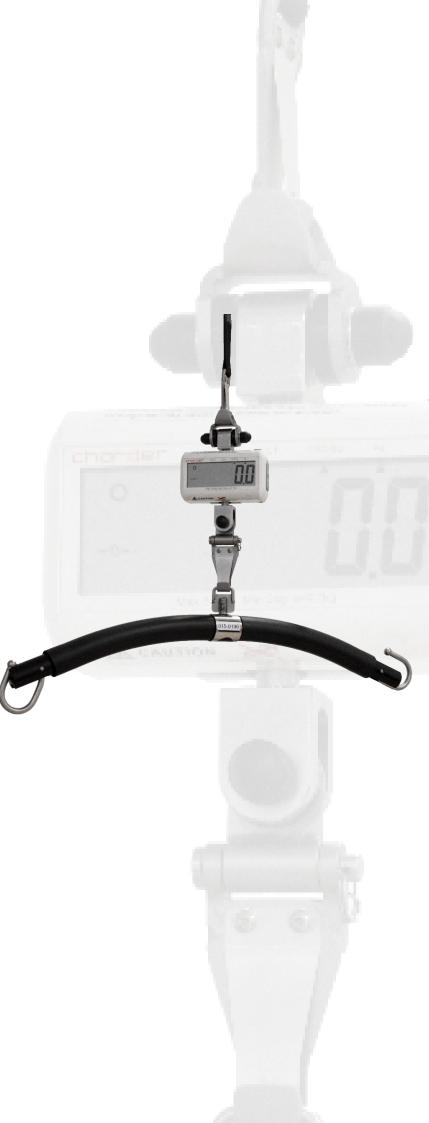

## Weigh Scale

Weigh scale for all purposes

## Primary application

Home care Nursing homes Hospital

The weigh scale is a M weigh (medically approved weight). The weigh scale is designed to weigh disable patients body weight, when they are placed in a sling.

The weigh scale has a big screen and multiple functions including On/Off/Zero/Tare button and Hold button. Weighing capability is up to 300 kg but the LOWEST weight capacity decides the maximum lifting capacity. The scale has an accuracy of 0,1kg.

## Key standard functions

On/Off/Zero/Tare button Hold button Big display Weighing capability up to 300 kg Accuracy of 0,1kg

On/Off/Zero/Tare and Hold buttons

Big display

Easy to use and read

| Version                                       | Lift       | Mounting method | Item no.  |
|-----------------------------------------------|------------|-----------------|-----------|
| Weigh scale without spreader bar              | Luna       | Strap           | 017-00133 |
| Weigh scale with 2 point spreader bar (58 cm) | Luna/Solar | Bayonet         | 017-00117 |
| Weigh scale with 2 point spreader bar (48 cm) | Luna/Solar | Bayonet         | 017-00144 |
| Weigh scale with 3 point spreader bar         | Luna/Solar | Bayonet         | 017-00143 |