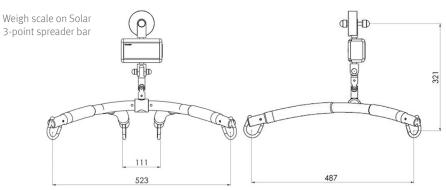

## Key standard functions

On/Off/Zero/Tare button Hold button Big display Weighing capability up to 300 kg Accuracy of 0,1kg

On/Off/Zero/Tare and Hold buttons

Big display

Easy to use and read

| Version                                       | Lift       | Mounting method | Item no.  |
|-----------------------------------------------|------------|-----------------|-----------|
| Weigh scale without spreader bar              | Luna       | Strap           | 017-00133 |
| Weigh scale with 2 point spreader bar (58 cm) | Luna/Solar | Bayonet         | 017-00117 |
| Weigh scale with 2 point spreader bar (48 cm) | Luna/Solar | Bayonet         | 017-00144 |
| Weigh scale with 3 point spreader bar         | Luna/Solar | Bayonet         | 017-00143 |