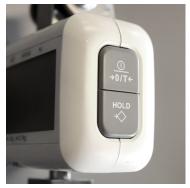

The weigh scale has a big screen and multiple functions including On/Off/Zero/Tare button and Hold button. Weighing capability is up to 300 kg but the LOWEST weight capacity decides the maximum lifting capacity. The scale has an accuracy of 0,1kg.

With the function Hold it is possible to sample 5 to 10 sets of reading and analyse the discrepancy.

The Tare function makes is possible to subtract additional weight like clothing from the total weight.

## Key standard functions

On/Off/Zero/Tare button Hold button Big display Weighing capability up to 300 kg Accuracy of 0,1kg

On/Off/Zero/Tare and Hold buttons

Big display

Easy to use and read

| Version                                       | Lift       | Mounting method | Item no.  |
|-----------------------------------------------|------------|-----------------|-----------|
| Weigh scale without spreader bar              | Luna       | Strap           | 017-00133 |
| Weigh scale with 2 point spreader bar (58 cm) | Luna/Solar | Bayonet         | 017-00117 |
| Weigh scale with 2 point spreader bar (48 cm) | Luna/Solar | Bayonet         | 017-00144 |
| Weigh scale with 3 point spreader bar         | Luna/Solar | Bayonet         | 017-00143 |