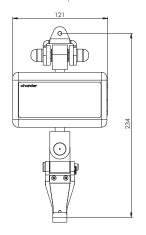

## **TECHNICAL SPECIFICATION**

Weigh scale for Luna with strap

Weigh scale for Luna with bayonet

Consult the Technical manual for further specifications.

All figures and measurements are for guidance only and may differ in actual situations.